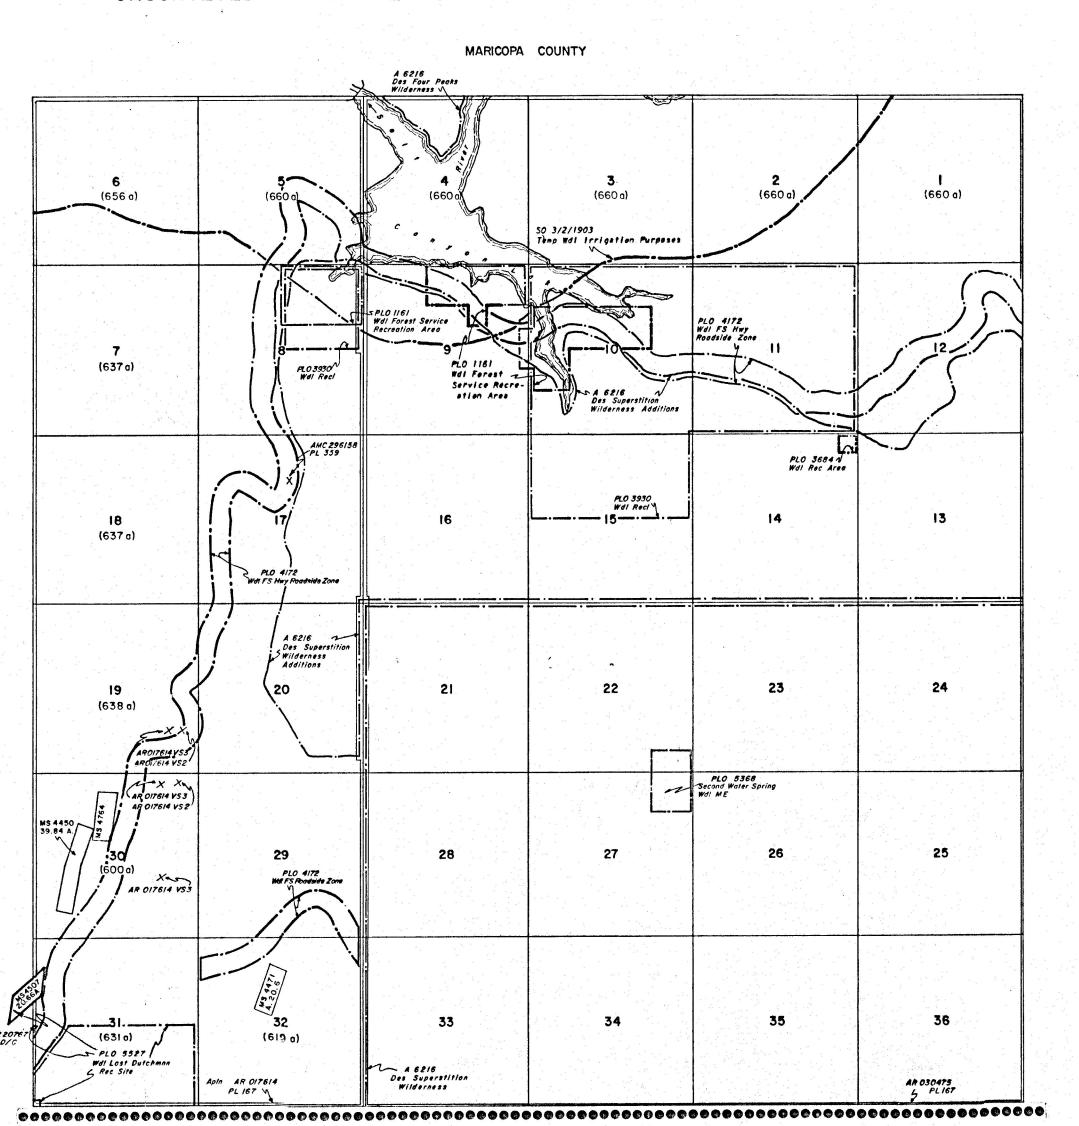

| 30 Range 9                              | Township                  | $\omega$           |
|                | G+.SR                                   | ad M                      | Base and Meridian. |
| Dated:         | entember 1 1697                         | 7                         | Jase and Werldian. |
| Dated:         | 1                                       | Signature                 |                    |
|                | TIONS OF AMERICA, INC.                  | V                         |                    |

♦ 1994, ALPHA PUBLICATIONS OF AMERICA, INC. All Rights Reserved.

(UPC 722573-64046) (ISBN 1-57164-046-0)

**FORM 111b** 

## UNSURVEYED TOWNSHIP 2 NORTH RANGE 9 EAST OF THE GILA AND SALT RIVER MERIDIAN, ARIZONA

STATUS OF PUBLIC DOMAIN LAND AND MINERAL TITLES



SCALE

30 chains to the inch

10 8 0 10 20 30

| RESURVEY |     |   |          | TED TRACTS  |
|----------|-----|---|----------|-------------|
| TRACT NO | Ŧ   | R | SEC      | SUBDIVISION |
|          |     |   |          |             |
|          | V A |   |          |             |
| ч        |     |   |          | 3.0         |
|          |     | - | $\vdash$ | K D         |
|          |     |   |          |             |

|             | FIED LANDS WITHDRAWN FOR CLASSIFICATION. WATER AND/OR OTHER PUBLIC PURPOSES.         |
|-------------|--------------------------------------------------------------------------------------|
|             |                                                                                      |
| METEN I     | O INDEX OF MISCELLANEOUS DOCUMENTS.